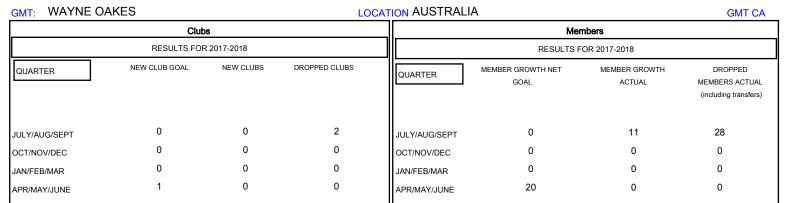

## District 201N3

Results as of: 08/31/2017

| DROPPED CLUBS: 2  DROPPED MEMBERS |    | 6 CLUBS OF 58 ADDED 1 OR MORE<br>NEW MEMBERS | GENDER DISTRIBUTION  MALE 771 (63.61%)  FEMALE 441 (36.39%)  Women Percentage Fiscal Year Goal: 37% |     |
|-----------------------------------|----|----------------------------------------------|-----------------------------------------------------------------------------------------------------|-----|
| DECEASED                          | 2  | CLICK HERE FOR CUMULATIVE  MEMBERSHIP DATA   | TOTAL FAMILY UNIT MEMBERS                                                                           | 219 |
| CLUB CANCELLED                    | 0  |                                              | 54444                                                                                               | 111 |
| OTHER                             | 26 |                                              | FAMILY MEMBERS PAYING HALF DUES                                                                     | ''' |
| TOTAL                             | 28 |                                              |                                                                                                     |     |