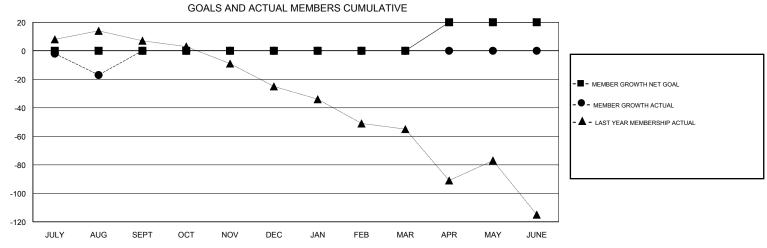

## District 201N3

Results as of: 08/31/2017

| DROPPED CLUBS: 2  DROPPED MEMBERS |    | 6 CLUBS OF 58 ADDED 1 OR MORE<br>NEW MEMBERS | GENDER DISTRIBUTION  MALE 771 (63.61%)  FEMALE 441 (36.39%)  Women Percentage Fiscal Year Goal: 37% |     |
|-----------------------------------|----|----------------------------------------------|-----------------------------------------------------------------------------------------------------|-----|
| DECEASED                          | 2  | CLICK HERE FOR CUMULATIVE  MEMBERSHIP DATA   | TOTAL FAMILY UNIT MEMBERS                                                                           | 219 |
| CLUB CANCELLED                    | 0  |                                              | 54444                                                                                               | 111 |
| OTHER                             | 26 |                                              | FAMILY MEMBERS PAYING HALF DUES                                                                     | ''' |
| TOTAL                             | 28 |                                              |                                                                                                     |     |