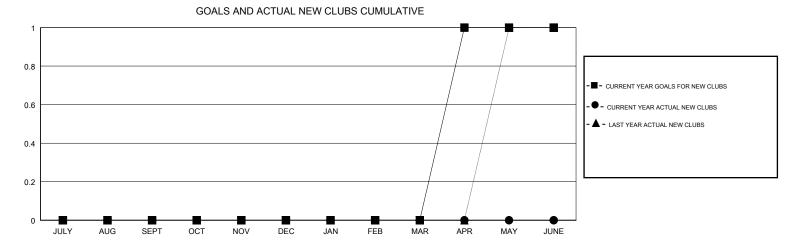

## District 201N3

Results as of: 08/31/2017

| DROPPED CLUBS: 2  DROPPED MEMBERS |    | 6 CLUBS OF 58 ADDED 1 OR MORE<br>NEW MEMBERS | GENDER DISTRIBUTION  MALE 771 (63.61%)  FEMALE 441 (36.39%)  Women Percentage Fiscal Year Goal: 37% |     |
|-----------------------------------|----|----------------------------------------------|-----------------------------------------------------------------------------------------------------|-----|
| DECEASED                          | 2  | CLICK HERE FOR CUMULATIVE  MEMBERSHIP DATA   | TOTAL FAMILY UNIT MEMBERS                                                                           | 219 |
| CLUB CANCELLED                    | 0  |                                              | 54444                                                                                               | 111 |
| OTHER                             | 26 |                                              | FAMILY MEMBERS PAYING HALF DUES                                                                     | ''' |
| TOTAL                             | 28 |                                              |                                                                                                     |     |